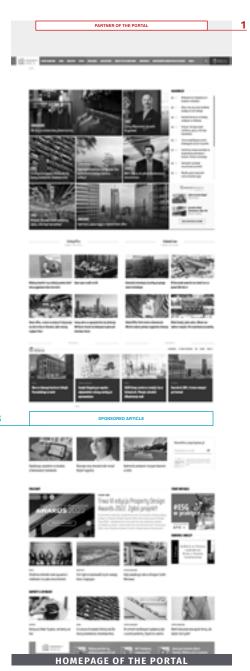

#### 1. PARTNER OF THE PORTAL

- · awarding of the title of the partner of the portal;
- · publication of the logo on the homepage of the portal;
- publication of the logo on the homepages of the main services of the portal and all text's pages of the portal;
- Partner's business subpage complete with their business card and information about their business activity, as well as a listing of information about the company as published on the portal;
- possible publication of 1 article in a selected service of the portal (to be displayed for 1 week) and in homepage of portal (to be displayed for 2 days)
- · one-off delivery of text to the Newsletter subscribers;

#### **VALUE OF THE PACKAGE: PLN 8 400/1 MONTH**

## 3. SPONSORED ARTICLE

· 1 week in a selected service - PLN 4 600

## **SURCHARGES:**

- · homepage of the portal 2 days: +30 %,
- · homepage of the portal 7 days: +60 %
- · additional section: +50% for each section
- · delivery of an article in the Newsletter: + 30%