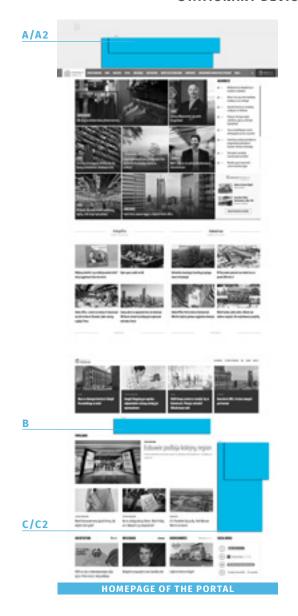

A BILLBOARD

**PLN 105** 

PLN 158

A graphic advertising element placed at the top of the page.

750x100 pixels/ up to 150 kB/ GIF, JPEG

A2 DOUBLE BILLBOARD

PLN 158

A graphic advertising element twice as large as the billboard, placed at the top of the page.

750x200 pixels/ up to 150 kB/ GIF, JPEG

**B** BANNER

PLN 105

An advertising banner in the middle of the page.

750x100 pixels/ up to 150 kB/ GIF, JPEG

A square-like form of advertising displayed in the centre of the right column of the website.

300x250 pixels/ up to 150 kB/ GIF, JPEG

C2 HALFPAGE

C RECTANGLE

**PLN 190** 

It is double the size of the rectangle banner. The advertisement is displayed in the centre of the right column of the website.

300x600 pixels/ up to 150 kB/ GIF, JPEG

Valid from 15.11.2021