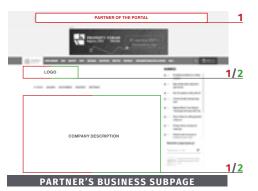

#### 1. PARTNER OF THE PORTAL

- · awarding of the title of the partner of the portal;
- · publication of the logo on the homepage of the portal;
- publication of the logo on the homepages of the main services of the portal and all text's pages of the portal;
- Partner's business subpage complete with their business card and information about their business activity, as well as a listing of information about the company as published on the portal;
- possible publication of 1 article in a selected service of the portal (to be displayed for 1 week) and in homepage of portal (to be displayed for 2 days)
- · one-off delivery of text to the Newsletter subscribers;

#### 2. PARTNER OF THE SERVICE

- · awarding of the title of the partner of the service;
- · publication of the logo on the homepage of the service;
- · publication of the logo on all text's pages of the service;
- Partner's business subpage complete with their business card and information about their business activity, as well as a listing of information about the company as published on the portal;
- · possible publication of 1 text in the service of the portal
- · one-off delivery of text to the Newsletter subscribers;