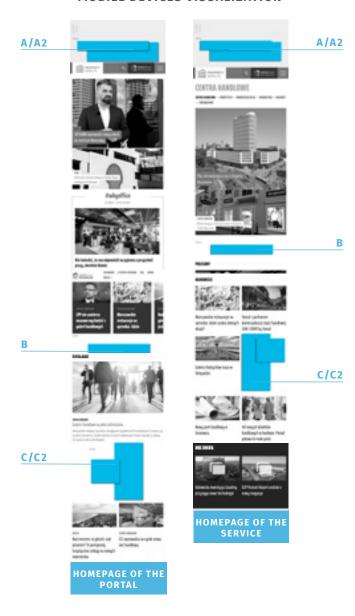

A BILLBOARD

**PLN 105** 

PLN 158

A graphic advertising element placed at the top of the page.

750x100 pixels/ up to 150 kB/ GIF, JPEG

A2 DOUBLE BILLBOARD

PLN 158

A graphic advertising element twice as large as the billboard, placed at the top of the page.

750x200 pixels/ up to 150 kB/ GIF, JPEG

**B** BANNER

PLN 105

An advertising banner in the middle of the page.

750x100 pixels/ up to 150 kB/ GIF, JPEG

A square-like form of advertising displayed in the centre of the right column of the website.

300x250 pixels/ up to 150 kB/ GIF, JPEG

C2 HALFPAGE

C RECTANGLE

**PLN 190** 

It is double the size of the rectangle banner. The advertisement is displayed in the centre of the right column of the website.

300x600 pixels/ up to 150 kB/ GIF, JPEG

Valid from 15.11.2021

# MOBILE DEVICES VISUALIZATION