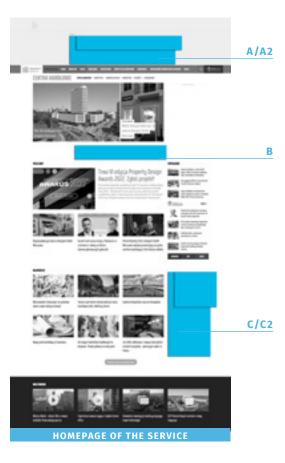

A BILLBOARD

**PLN 105** 

PLN 158

A graphic advertising element placed at the top of the page.

750x100 pixels/ up to 150 kB/ GIF, JPEG

A2 DOUBLE BILLBOARD

PLN 158

A graphic advertising element twice as large as the billboard, placed at the top of the page.

750x200 pixels/ up to 150 kB/ GIF, JPEG

**B** BANNER

PLN 105

An advertising banner in the middle of the page.

750x100 pixels/ up to 150 kB/ GIF, JPEG

A square-like form of advertising displayed in the centre of the right column of the website.

300x250 pixels/ up to 150 kB/ GIF, JPEG

C2 HALFPAGE

C RECTANGLE

**PLN 190** 

It is double the size of the rectangle banner. The advertisement is displayed in the centre of the right column of the website.

300x600 pixels/ up to 150 kB/ GIF, JPEG

Valid from 15.11.2021

# STATIONARY DEVICES VISUALIZATION